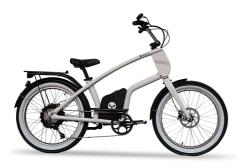

## **The City Rider**

- Fender
- Autom. front/ rear light
- Steering lock

DRIVING PLEASURE, COMFORT, STYLE, SWISS QUALITY

## **Equipment**

| Motor           | Go SwissDrive 250 Watt, 40 Nm                                                                                          |
|-----------------|------------------------------------------------------------------------------------------------------------------------|
| Display         | 5 different assistant level, 3 recuperation level                                                                      |
| Frame           | Aluminum frame 6020, one size (140-205 cm), unisex                                                                     |
| Colores         | White (RAL9001), matt black (RAL9005)                                                                                  |
| Steering lock   | Integrated in frame                                                                                                    |
| Gearshift       | 10-Gear, SRAM X5/ Truvativ Firex (black)                                                                               |
| Brakes          | Hydraulic disc brakes, BL-M355L                                                                                        |
| Saddle and Grip | Synthetic leather                                                                                                      |
| Light           | Front E6AP, integrated in the front; 70lux, automatic daylight-light anti blinding function; ROXIM Rear (Secula; BUMM) |
| Battery design  | Black with white YouMo logo                                                                                            |
| Fender          | black                                                                                                                  |