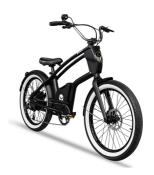

## **Equipment**

| Motor           | Go SwissDrive 250 Watt, 40 Nm                                                                                          |
|-----------------|------------------------------------------------------------------------------------------------------------------------|
| Display         | 5 different assistant level, 3 recuperation level                                                                      |
| Frame           | Aluminum frame 6020, one size (140-205 cm), unisex                                                                     |
| Colores         | White (RAL9001), matt black (RAL9005)                                                                                  |
| Steering lock   | Integrated in frame                                                                                                    |
| Gearshift       | 10-Gear, SRAM X5/ Truvativ Firex (black)                                                                               |
| Brakes          | Hydraulic disc brakes, BL-M355L                                                                                        |
| Saddle and Grip | Synthetic leather                                                                                                      |
| Light           | Front E6AP, integrated in the front; 70lux, automatic daylight-light anti blinding function; ROXIM Rear (Secula; BUMM) |
| Battery design  | Black with white YouMo logo                                                                                            |
| Fender          | black                                                                                                                  |